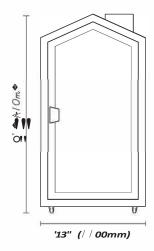

orkplace, Silence Pod offers a tranquil environment free from distractions and ambient noise. Enhance productivity and mental clarity as you create, collaborate, and relax without interruption.

House N<sup>2</sup> 1

- · Premium soundproofing ensures a tranquil environment.
- · Minimizes environmental impact with eco-conscious design.
- · Built to last with durable, eco-friendly materials.
- Simple installation optimizes time and labor efficiency.
- · Wheeled base for easy mobility.
- · Integrated ventilation enhances air circulation and comfort.
- · Adjustable lighting options for customizable ambiance.
- · Built-in power outlets for seamless device connectivity.
- · Available in various colors to suit different aesthetics.



## **Specifications**



Sound Insulation 26dB STI > 0.76









## Silence Pod

Silence Pod is your ultimate refuge from distractions and noise pollution in the workspace. Bid farewell to disruptive echoes and ambient disturbances that impede productivity and well-being. Experience a sanctuary of tranquility with Silence Pod, fostering a peaceful and focused environment for work and relaxation. Say hello to enhanced productivity and improved mental clarity - Silence Pod is the solution you've been seeking.