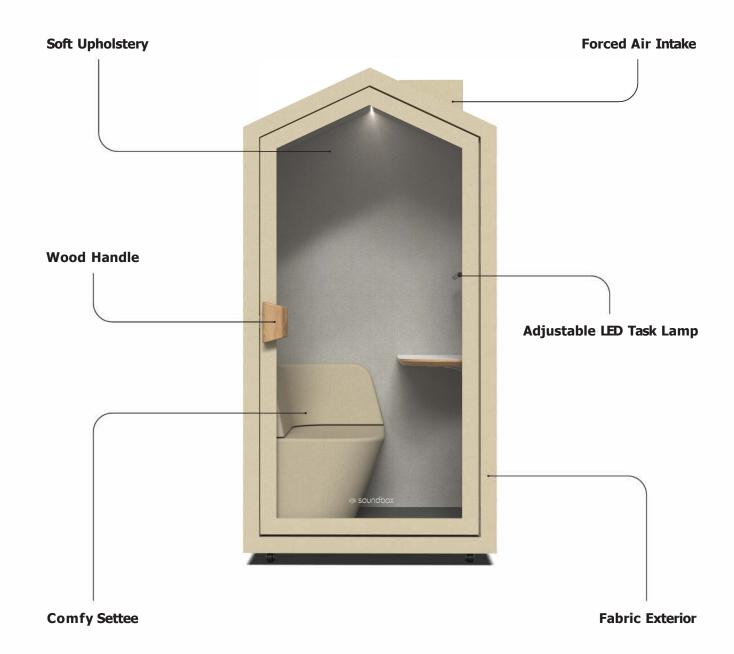

## Silence Pod

Designed to be your sanctuary in the modern workplace, Silence Pod offers a tranquil environment free from distractions and ambient noise. Enhance productivity and mental clarity as you create, collaborate, and relax without interruption.

House N<sup>2</sup> 1

- · Premium soundproofing ensures a tranquil environment.
- · Minimizes environmental impact with eco-conscious design.
- · Built to last with durable, eco-friendly materials.
- Simple installation optimizes time and labor efficiency.
- · Wheeled base for easy mobility.
- · Integrated ventilation enhances air circulation and comfort.
- · Adjustable lighting options for customizable ambiance.
- · Built-in power outlets for seamless device connectivity.
- · Available in various colors to suit different aesthetics.

## Silence Pod

Silence Pod is your ultimate refuge from distractions and noise pollution in the workspace. Bid farewell to disruptive echoes and ambient disturbances that impede productivity and well-being. Experience a sanctuary of tranquility with Silence Pod, fostering a peaceful and focused environment for work and relaxation. Say hello to enhanced productivity and improved mental clarity - Silence Pod is the solution you've been seeking.